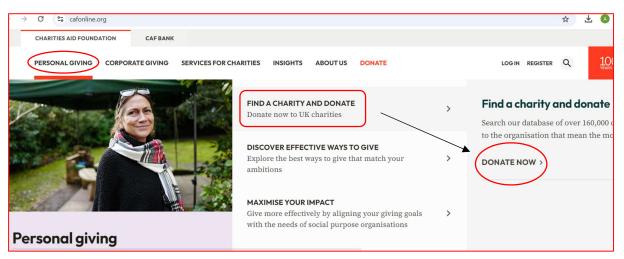

## GIVING INSTRUCTIONS FOR CAF WEBSITE

• Click on Personal Giving, then on Find a Charity and Donate and on Donate Now:

• Type "Johns Hopkins" in the Charity search field:

| → C 😋 cafonline.c   | org/home/donate  |                        |                   |        |                 |
|---------------------|------------------|------------------------|-------------------|--------|-----------------|
| CHARITIES AID FOUND | ATION CAF BAN    | к                      |                   |        |                 |
| PERSONAL GIVING     | CORPORATE GIVING | SERVICES FOR CHARITIES | INSIGHTS ABOUT US | DONATE | LOG IN REGISTER |
|                     |                  |                        |                   |        |                 |
|                     |                  | SEADCH A               |                   | ATETO  | CHARITIES       |
|                     |                  | SEARCHA                | AND DON           | ALEIUV | CHARITIES       |
|                     |                  | SEARCHA                | AND DON           | ALEIO  | CHARINES        |
|                     |                  |                        | AND DON           | ATETO  |                 |
|                     | Johr             | SEARCH A               |                   | ATETO  | CHAKINES<br>٩   |
|                     | Johr             | 18 Hopkins             |                   |        | ٩               |
|                     | Johr             | 18 Hopkins             | - 160,000 UK      |        | ٩               |